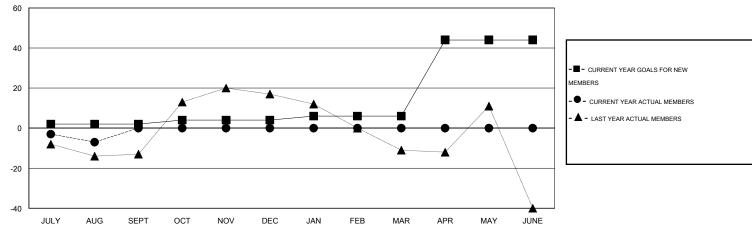

#### GOALS AND ACTUAL MEMBERS CUMULATIVE

| DROPPED CLUBS: 0  DROPPED MEMBERS |        | 3 CLUBS OF 73 ADDED 1 OR MORE<br>NEW MEMBERS | GENDER DISTRIBL  MALE  FEMALE         | UTION<br>1,653 (82.53%)<br>350 (17.47%) |   |
|-----------------------------------|--------|----------------------------------------------|---------------------------------------|-----------------------------------------|---|
| DECEASED CLUB CANCELLED           | 5<br>0 | CLICK HERE FOR HEALTH ASSESSMENT DATA        | FAMILY UNIT MEMBERS HEAD OF HOUSEHOLD |                                         | 0 |
| TOTAL TOTAL                       | 10     |                                              | NON-HEAD OF HOUSEHOLD                 |                                         |   |